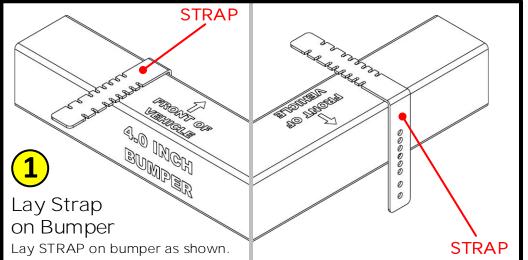

GennyGo® RevX3 RV Bumper-Mounted Folding Adjustable Steel Cargo Support for Box or Tray

Visit <u>www.mount-n-lock.com/installs</u> for full-size instructions and videos.

Insert STRAP Into MOUNT Rotate MOUNT as shown so as to insert STRAP through rectangular hole.