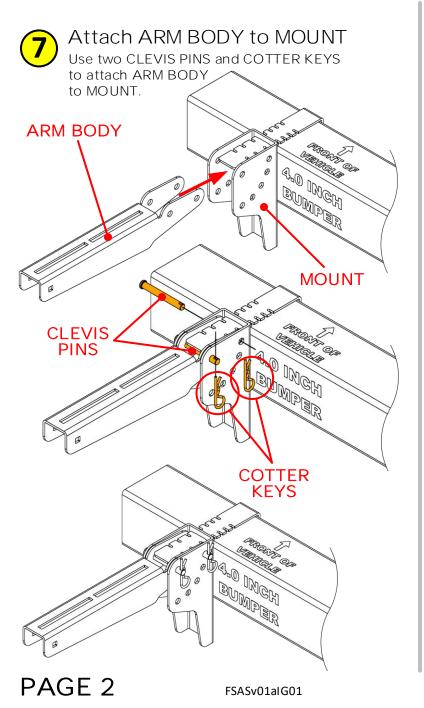

GennyGo® RevX3 RV Bumper-Mounted Folding Adjustable Steel Cargo Support for Box or Tray

Visit <u>www.mount-n-lock.com/installs</u> for full-size instructions and videos.

Insert STRAP Into MOUNT Rotate MOUNT as shown so as to insert STRAP through rectangular hole.

FSASv01alG01...

© Copyright 2024 BetterBilt Solutions LLC. All Rights Reserved. Patents Pending.

Against the BUMPER

oriented and it is engaging the STRAP

NOTCHES closest to the BUMPER.