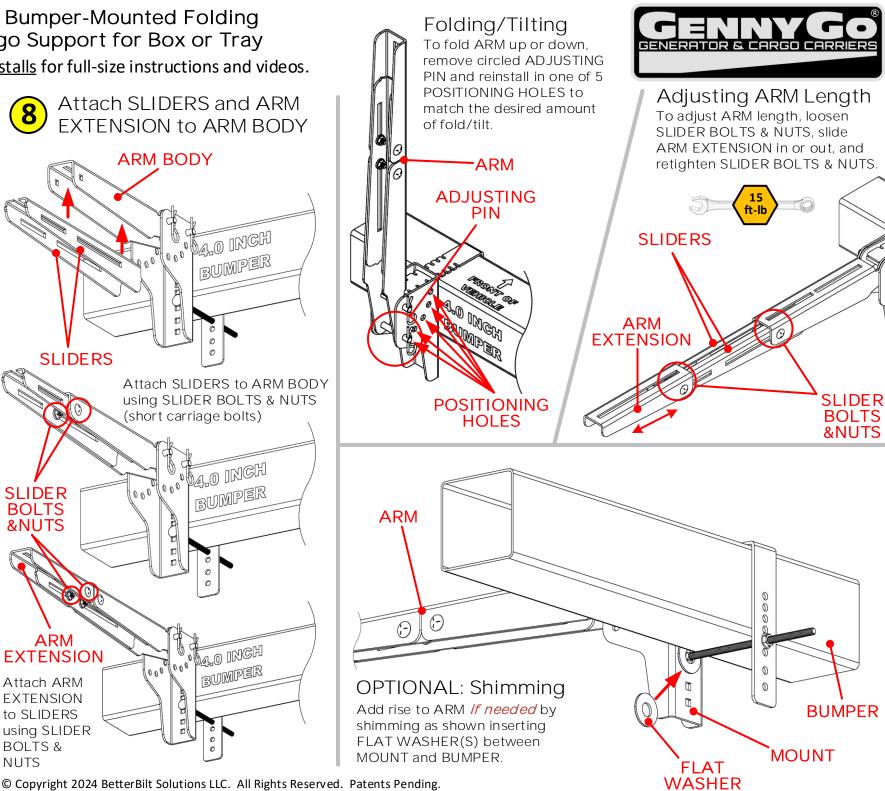

## GennyGo® RevX3 RV Bumper-Mounted Folding Adjustable Steel Cargo Support for Box or Tray

Visit www.mount-n-lock.com/installs for full-size instructions and videos.