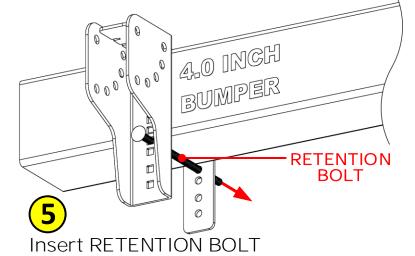

FSASv01alG01...

© Copyright 2024 BetterBilt Solutions LLC. All Rights Reserved. Patents Pending.

Against the BUMPER

oriented and it is engaging the STRAP

NOTCHES closest to the BUMPER.