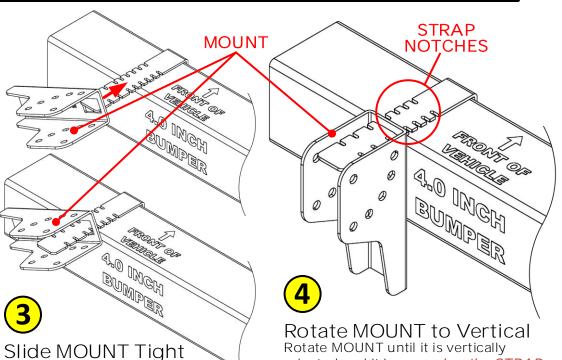

FSASv01alG01...

© Copyright 2024 BetterBilt Solutions LLC. All Rights Reserved. Patents Pending.

Against the BUMPER

oriented and it is engaging the STRAP

NOTCHES closest to the BUMPER.