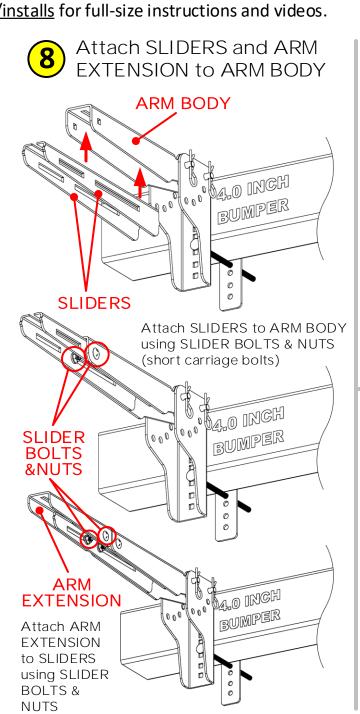

## GennyGo® RevX3 RV Bumper-Mounted Folding Adjustable Steel Cargo Support for Box or Tray

Visit www.mount-n-lock.com/installs for full-size instructions and videos.