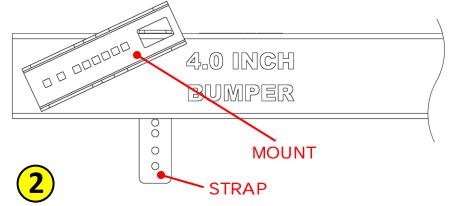

FSASv01alG01...

© Copyright 2024 BetterBilt Solutions LLC. All Rights Reserved. Patents Pending.

Against the BUMPER

oriented and it is engaging the STRAP

NOTCHES closest to the BUMPER.